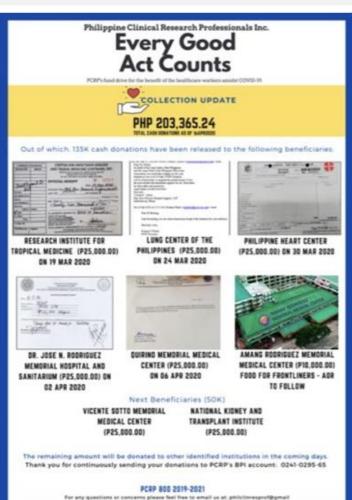

Richard DM. Bungay P.R. Officer

MEMBERS

Samia Necesito

04 April 2020

DR. FRANCISCO T. DUQUE III, MSc Secretary of Health Department of Health ftduque@doh.gov.ph

Dear Secretary Duque,

It is an extraordinary time for the world and our country to unite and collaborate in response to the COVID-19 pandemic. It was very timely that Dr. Jaime Montoya has spoken with us yesterday and a preliminary meeting was conducted this morning that enabled us to realize that PCRP may be of help to your good office. Thus, we, from the Philippine Clinical Research Professionals (PCRP) express our intent to volunteer our skills and services, pro bono, to aid relevant activities and projects by the Department of Health (DOH).